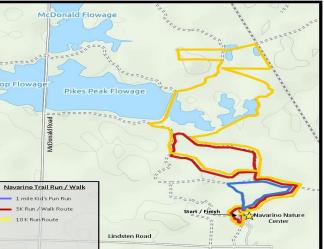

programs for local elementary and middle schools. Additional donations are encouraged and are tax-deductible.

> 10 Km Run: Course starts and finishes west of the Nature Center.

Trail winds through the mixed hardwood forest to Pike's Peak Flowage, circling the east portion, then returning around wetlands and by crossing both boardwalks. <u>Starts @ 9 a.m.</u>

5 Km Run/Walk: Course starts and finishes west of the Nature Center. Trail goes through a mixed forest, several wetlands, crossing over two boardwalks, and along the edges of several prairies. Starts @ 9 a.m.

1 Mile Kid's Run: Young runners will enjoy and be challenged by a one mile loop through the forest and across the bog boardwalk. Open to kids up to age 15. Parents may go with kids. Starts @ 10:30 a.m.

#### Trail Map: (Subject to change due to conditions)

Silver Sponsors: