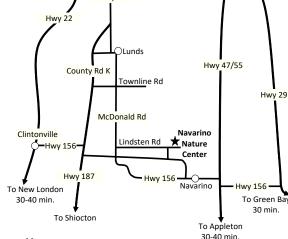

#### From Hwy 47

Take Hwy 156 (west) to McDonald Road (north) turn east on Lindsten Road.

### From Shawano

Take Hwy K (south), turn left onto Townline Road (east), turn right onto McDonald Road (south), turn left onto Lindsten Road (east).

## From Clintonville

Take Hwy 156 (east) to McDonald Road (north), turn onto Lindsten Road (east).

The NNC sign is on the left side of Lindsten Road.

ININ WISCONSIN DEPT. OF NATURAL RESOURCES

Web: www.navarino.org Email: navarinonc@gmail.com Follow us on Facebook Phone: 715-758-6999